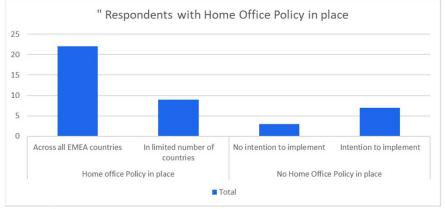

#### How is the market looking at Home Office work? External survey

- a survey with 39 international companies in EMEA.
- A majority of surveyed respondents has a Home office policy in place, with a majority of them already having this since 1-5 years.
- Majority of the companies not having currently a HO policy, have shown intention to implement one.