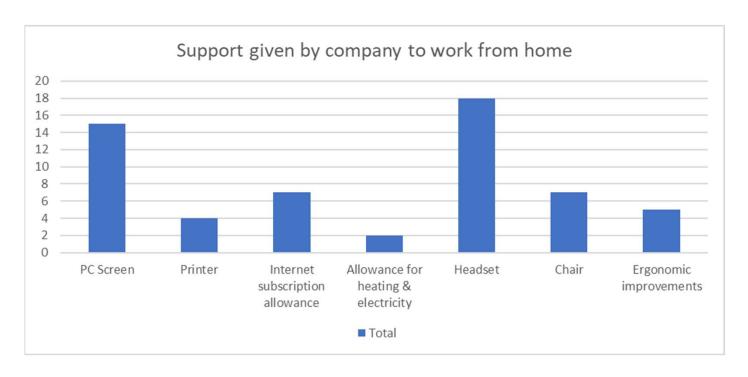

#### What support to be given from company side?

• Most companies provide basic IT equipment: laptop, headset and PC screen.