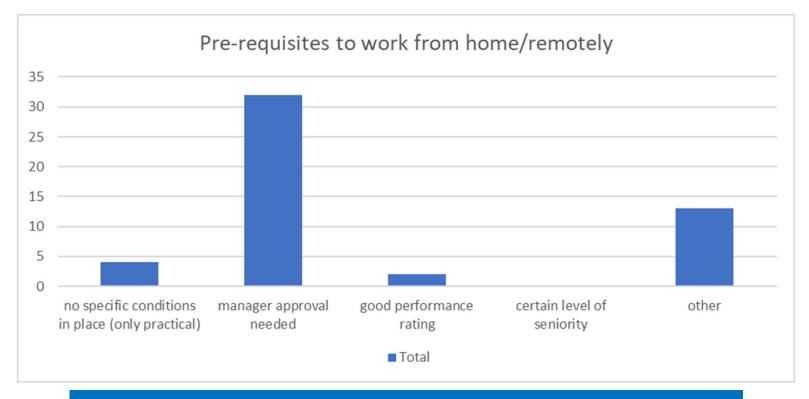

#### Pre-requisites for associates to WFH

Mutual agreement with manager is main pre-requisite.