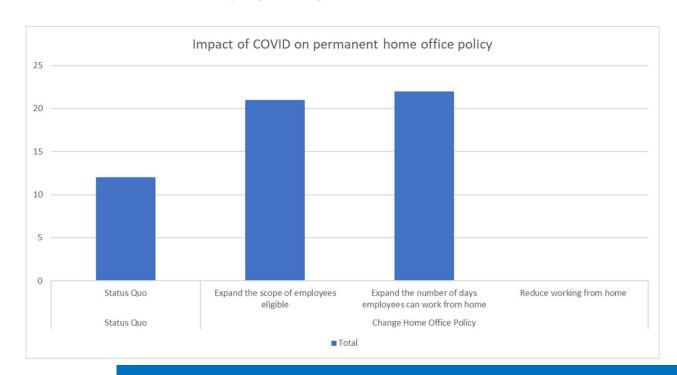

## Impact of COVID on permanent Home Office External Survey (ct'd)

The changes the business world is considering offer a radical rethinking of a place that is central to corporate life. There will likely be fewer offices in the center of big cities, more hybrid schedules that allow workers to stay home part of the week and more elbow room as companies free up space for social distancing.

(Wall Street Journal, 16/05/2020)

COVID <u>did</u> impact home office policies and majority of companies wants to expand scope and/or number of days in their home office policies.

**Effects on key drivers.** 