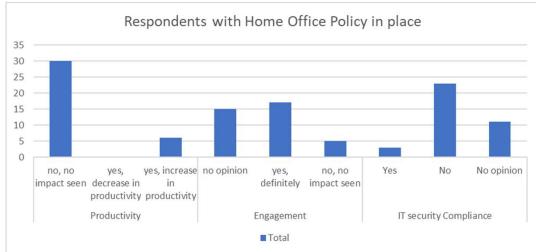

**External Survey (ct'd)** 

- A majority of respondents see:
  - Productivity stable or increasing\*
  - A positive impact on engagement with their employees.
  - Risk on compliance and IT is assessed low.