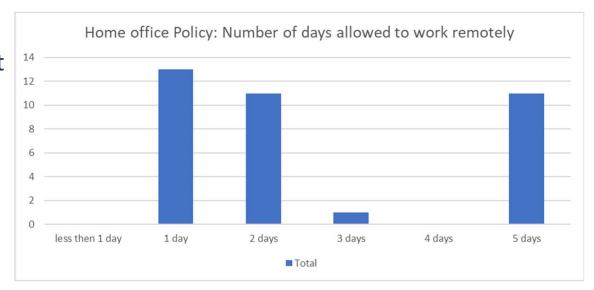

### Frequency (number of days/week)

 Market survey confirms this, but also shows some companies allowing fulltime home-based setups.

Based on scientific studies, finding the right balance between days worked from home and days spent in the office has a positive impact on maintaining the social network with line manager, team members and colleagues.