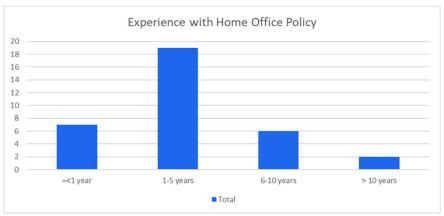

#### How is the market looking at Home Office work? External survey

- a survey with 39 international companies in EMEA.
- A majority of surveyed respondents has a Home office policy in place, with a majority of them already having this since 1-5 years.
- Majority of the companies not having currently a HO policy, have shown intention to implement one.